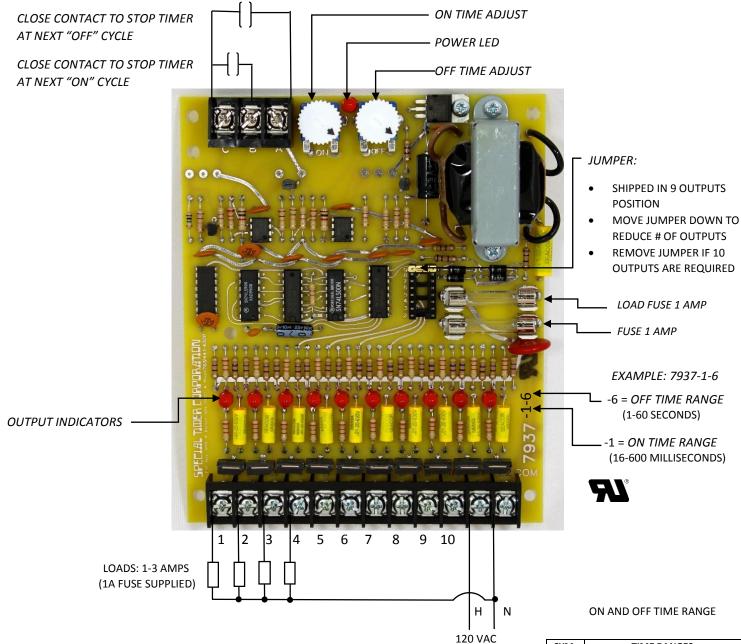

## **MODEL 7937 FIELD CONNECTION DIAGRAM**

## **SEQUENCE:**

- No. 1 ON THEN No. 1 OFF, THEN No. 2 ON THEN No. 2 OFF, AND SO
  ON TO LAST OUTPUT, THEN BACK TO No. 1 AND CYCLE REPEATS
- ON TIME AND OFF TIME ARE INDEPENDENTLY ADJUSTABLE
- FOR AVAILABLE TIMES SEE TABLE AT RIGHT

| SYM | TIME RANGES                    |
|-----|--------------------------------|
| 1   | 16 TO 600 MILLISECONDS         |
| 2   | 30 MILLISECONDS TO 1.2 SECONDS |
| 3   | .1 TO 6 SECONDS                |
| 4   | .2 TO 12 SECONDS               |
| 5   | .3 TO 20 SECONDS               |
| 6   | 1 TO 60 SECONDS                |
| 7   | 2 SECONDS TO 2 MINUTES         |
| 8   | 15 SECONDS TO 10 MINUTES       |
| 9   | .5 TO 20 MINUTES               |
| 10  | 1 TO 45 MINUTES                |
| 11  | 2 MINUTES TO 1.5 HOURS         |
| 12  | 3 MINUTES TO 2 HOURS           |
|     | •                              |