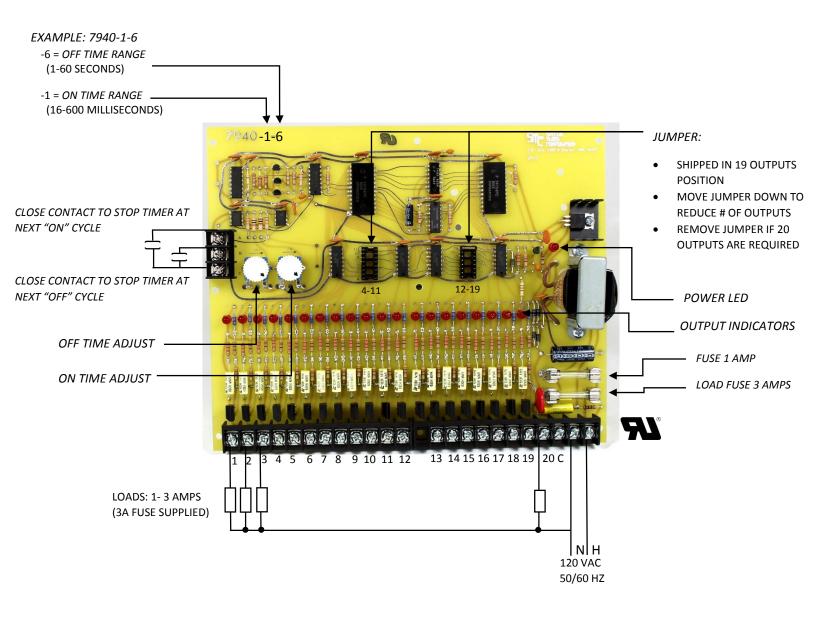

## **MODEL 7940 FIELD CONNECTION DIAGRAM**

## SEQUENCE:

- No. 1 ON THEN No. 1 OFF, THEN No. 2 ON THEN No. 2 OFF, AND SO ON TO LAST OUTPUT, THEN BACK TO No. 1 AND CYCLE REPEATS
- ON TIME AND OFF TIME ARE INDEPENDENTLY ADJUSTABLE
- FOR AVAILABLE TIMES SEE TABLE AT RIGHT

ON AND OFF TIME RANGE

| SYM | TIME RANGES                    |
|-----|--------------------------------|
| 1   | 16 TO 600 MILLISECONDS         |
| 2   | 30 MILLISECONDS TO 1.2 SECONDS |
| 3   | .1 TO 6 SECONDS                |
| 4   | .2 TO 12 SECONDS               |
| 5   | .3 TO 20 SECONDS               |
| 6   | 1 TO 60 SECONDS                |
| 7   | 2 SECONDS TO 2 MINUTES         |
| 8   | 15 SECONDS TO 10 MINUTES       |
| 9   | .5 TO 20 MINUTES               |
| 10  | 1 TO 45 MINUTES                |
| 11  | 2 MINUTES TO 1.5 HOURS         |
| 12  | 3 MINUTES TO 2 HOURS           |