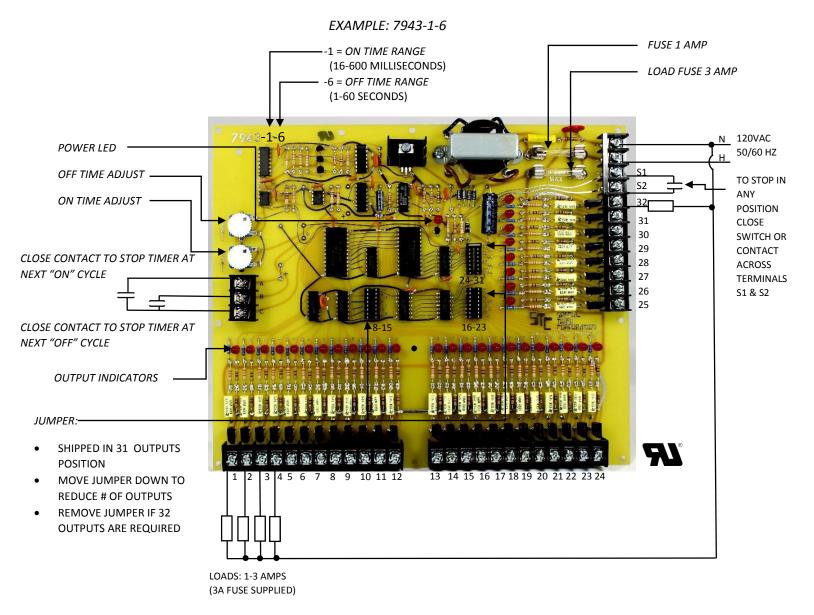

## **MODEL 7943 FIELD CONNECTION DIAGRAM**

## **SEQUENCE:**

- No. 1 ON THEN No. 1 OFF, THEN No. 2 ON THEN No. 2 OFF AND SO
  ON TO LAST OUTPUT, THEN BACK TO No. 1 AND CYCLE REPEATS
- ON TIME AND OFF TIME ARE INDEPENDENTLY ADJUSTABLE
- FOR AVAILABLE TIMES SEE TABLE AT RIGHT

## ON AND OFF TIME RANGE

| SYM | TIME RANGES                    |
|-----|--------------------------------|
| 1   | 16 TO 600 MILLISECONDS         |
| 2   | 30 MILLISECONDS TO 1.2 SECONDS |
| 3   | .1 TO 6 SECONDS                |
| 4   | .2 TO 12 SECONDS               |
| 5   | .3 TO 20 SECONDS               |
| 6   | 1 TO 60 SECONDS                |
| 7   | 2 SECONDS TO 2 MINUTES         |
| 8   | 15 SECONDS TO 10 MINUTES       |
| 9   | .5 TO 20 MINUTES               |
| 10  | 1 TO 45 MINUTES                |
| 11  | 2 MINUTES TO 1.5 HOURS         |
| 12  | 3 MINUTES TO 2 HOURS           |